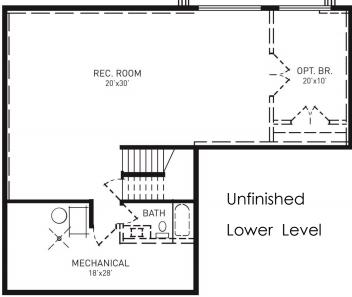

## **The Faribault**

Main Floor 1584 sqft
1500 Optional sqft finish lower level

www.FitzkeMN.com

hello@FitzkeMN.com

612.424.2569

Main Level

Copyright Fitzke Construction 2024

MN LIC # BC635511