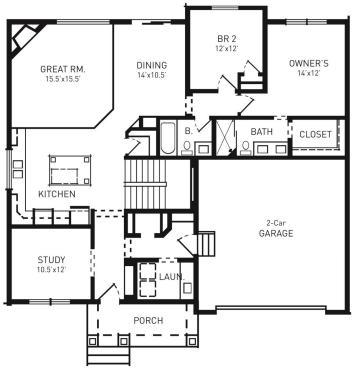

## **The Faribault**

Main Floor 1584 sqft
1500 Optional sqft finish lower level

www.FitzkeMN.com

hello@FitzkeMN.com

612.424.2569

Main Level

Copyright Fitzke Construction 2024

MN LIC # BC635511