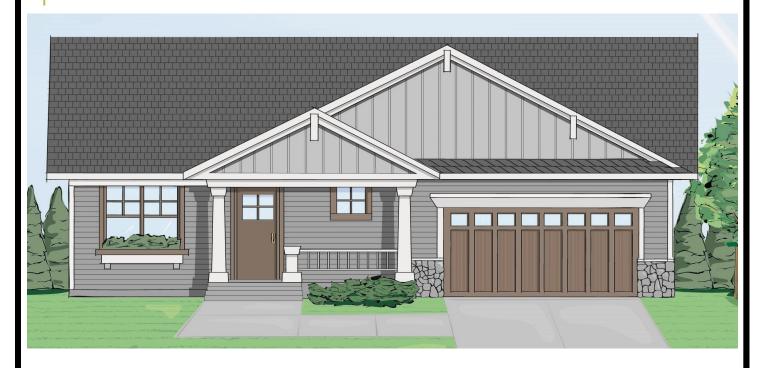

## **The Faribault**

www.FitzkeMN.com hello@FitzkeMN.com 612.424.2569

- One level living with 10' ceilings in the great room
- Open and Bright floor plan included designer kitchen with granite countertops and large eat at island.
- Master Suite with expansive walk in closet. Master bath includes barrier free shower entrance
- Second bedroom and bathroom on main level.
- MN Green Path energy rating with emphasis on state of the art energy features
- Low Maintenance exterior with LP Smartside Siding on the front and 30 year architectural shingles